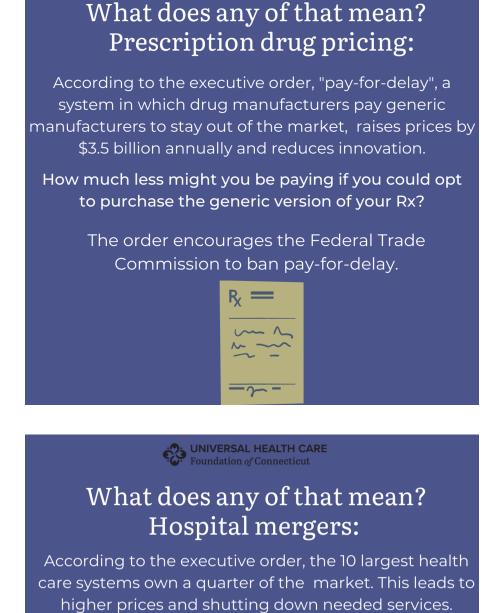

The White House released an executive order

mean for Connecticut? Some highlights are protecting patients in hospital mergers, increased support for development of generic prescription drugs to prevent price gouging, and making hearing aids available over-the-counter. For more detail, see the graphics below: UNIVERSAL HEALTH CARE